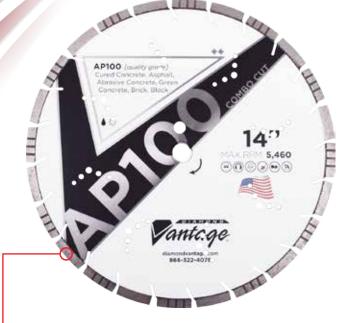

#### **AP100** COMBO CUT ALL-PURPOSE BLADE

- Designed for value conscious customers that need one blade for all their needs, ranging from cured concrete, brick, block, pavers, and green concrete to asphalts. • Equipped with undercut protection.

| PART #      | SIZE                |
|-------------|---------------------|
| 1412ELY2-AP | 14" x .125 x 1/20mm |