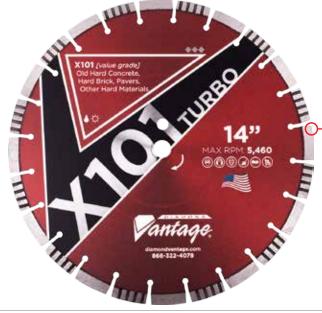

#### **X101** TURBO BLADE FOR HARD MATERIALS

• Softer bond and unique segment design enables faster cutting of extremely hard concrete, hard bricks/pavers, and other hard to cut materials.

| PART #      | SIZE                |
|-------------|---------------------|
| 1412BLZX1-1 | 14" x .125 x 20mm   |
| 1412ELZX1-1 | 14" x .125 x 1/20mm |